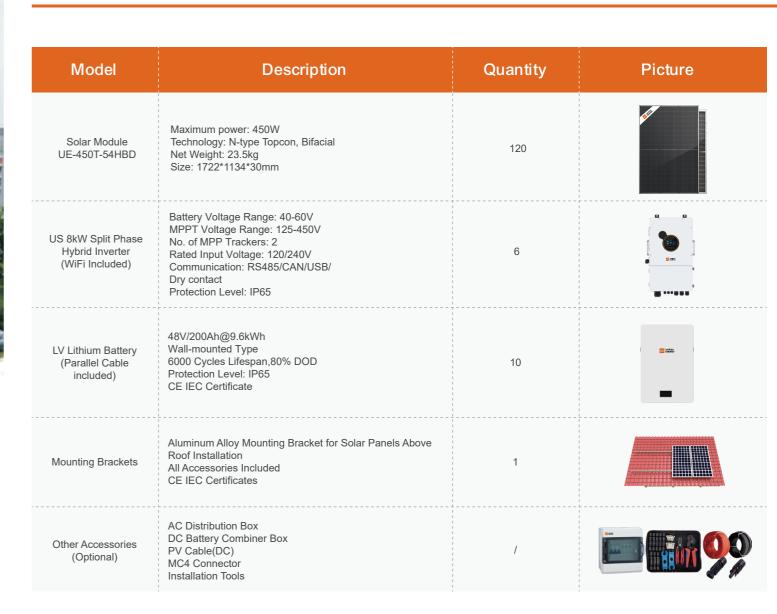

# 48kW US Three-Phase Hybrid System Illustration DC Cable AC Cable 216-324kWh PV Generation per Day (-**/**-\ Inverter can power up to PV Module 52.8kVA when grid is off Hybrid Inv 96kWh back-up for night or grid off Lithium Battery