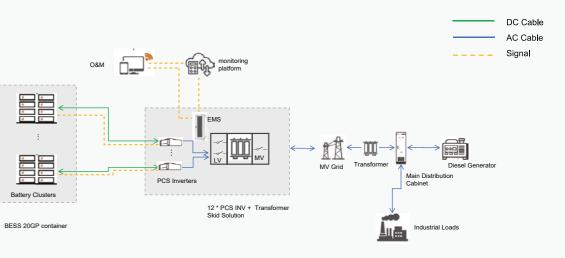

2.4MW Three Phase System Illustration

(-v) Inverter can power up to 2400kVA when grid is off G 5000kWh back-up for night or grid off