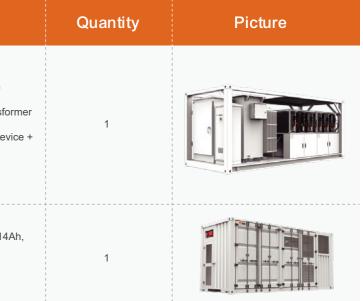

| Model                                                      | Description                                                                                                                                                                                                                                                                                                                                                                                                                                                |
|------------------------------------------------------------|------------------------------------------------------------------------------------------------------------------------------------------------------------------------------------------------------------------------------------------------------------------------------------------------------------------------------------------------------------------------------------------------------------------------------------------------------------|
| 2.4MW<br>Energy storage converter<br>& Step-up transformer | <ol> <li>1.1 Energy storage converter (PCS) 200kW*12</li> <li>1.2 2500kVA transformer (transformer + cooling fan)</li> <li>1.3 High voltage Cabinet</li> <li>1.4 Power distribution room (transformer + box transformer + box transformer and control three-in-one)</li> <li>1.5 Local communication cabinet (data acquisition devinterface module + switch + UPS)</li> <li>1.6 All-in-one prefabricated cabin 20GP Container + fire protection</li> </ol> |
| 5.015MWh<br>Energy storage<br>battery container            | <ul> <li>2.1 20GP Battery container IP54</li> <li>2.2 Battery compartment (battery cluster 1331.2V 314 418kWh*12);</li> <li>2.3 Including fire extinguishing system;</li> <li>2.4 Liquid cooling system 40kW;</li> <li>2.5 Including lighting, ventilation, power supply, etc</li> </ul>                                                                                                                                                                   |