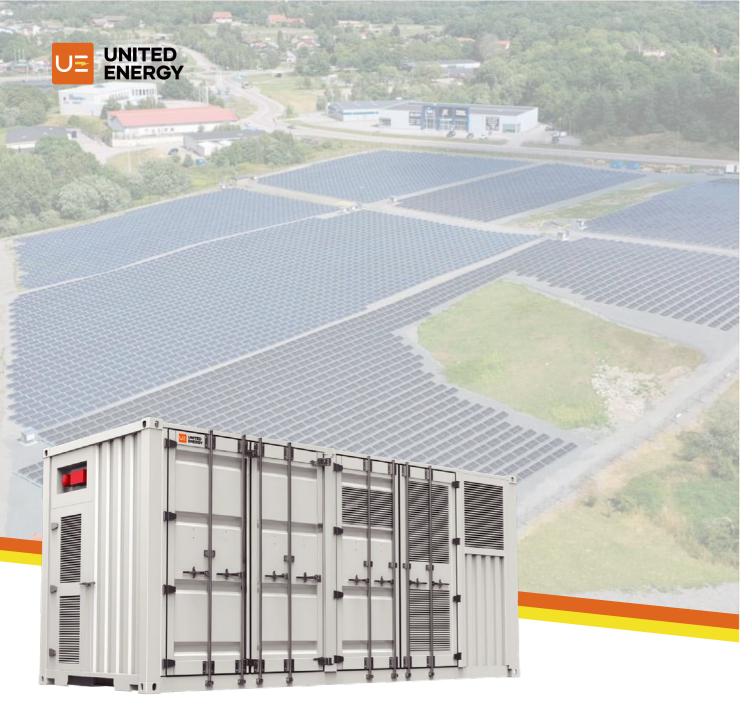

## **UEI-BESS-2.4MW-5MWh**

### Highlights

High Energy Density and Ready for PV expansion Up to 5MWh for liquid-cooling container ESS system; Easily to increase PV system.

## Safe and intelligent

Completed protection for medium voltage connection; with EMS cabinet, can reach multi-parallel connection.

**One-stop solution** 

UE will provide all components in one time, and completed guidance for installation/commissioning/operation&maintenance.