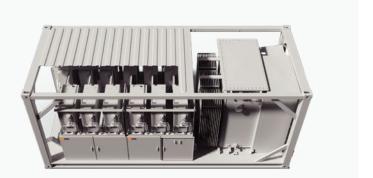

## **UEI-BESS-2.4MW-5MWh**

| Model                                                      | Description                                                                                                                                                                                                                                                                                                                                                                                                                                                |
|------------------------------------------------------------|------------------------------------------------------------------------------------------------------------------------------------------------------------------------------------------------------------------------------------------------------------------------------------------------------------------------------------------------------------------------------------------------------------------------------------------------------------|
| 2.4MW<br>Energy storage converter<br>& Step-up transformer | <ol> <li>1.1 Energy storage converter (PCS) 200kW*12</li> <li>1.2 2500kVA transformer (transformer + cooling fan)</li> <li>1.3 High voltage Cabinet</li> <li>1.4 Power distribution room (transformer + box transformer + box transformer and control three-in-one)</li> <li>1.5 Local communication cabinet (data acquisition devinterface module + switch + UPS)</li> <li>1.6 All-in-one prefabricated cabin 20GP Container + fire protection</li> </ol> |
| 5.015MWh<br>Energy storage<br>battery container            | <ul> <li>2.1 20GP Battery container IP54</li> <li>2.2 Battery compartment (battery cluster 1331.2V 314 418kWh*12);</li> <li>2.3 Including fire extinguishing system;</li> <li>2.4 Liquid cooling system 40kW;</li> <li>2.5 Including lighting, ventilation, power supply, etc</li> </ul>                                                                                                                                                                   |