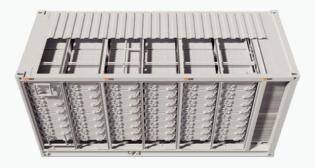

| Model                                                      | Description                                                                                                                                                                                                                                                                                                                                                                                                                                                |
|------------------------------------------------------------|------------------------------------------------------------------------------------------------------------------------------------------------------------------------------------------------------------------------------------------------------------------------------------------------------------------------------------------------------------------------------------------------------------------------------------------------------------|
| 2.4MW<br>Energy storage converter<br>& Step-up transformer | <ol> <li>1.1 Energy storage converter (PCS) 200kW*12</li> <li>1.2 2500kVA transformer (transformer + cooling fan)</li> <li>1.3 High voltage Cabinet</li> <li>1.4 Power distribution room (transformer + box transformer + box transformer and control three-in-one)</li> <li>1.5 Local communication cabinet (data acquisition devinterface module + switch + UPS)</li> <li>1.6 All-in-one prefabricated cabin 20GP Container + fire protection</li> </ol> |
| 5.015MWh<br>Energy storage<br>battery container            | <ul> <li>2.1 20GP Battery container IP54</li> <li>2.2 Battery compartment (battery cluster 1331.2V 314 418kWh*12);</li> <li>2.3 Including fire extinguishing system;</li> <li>2.4 Liquid cooling system 40kW;</li> <li>2.5 Including lighting, ventilation, power supply, etc</li> </ul>                                                                                                                                                                   |