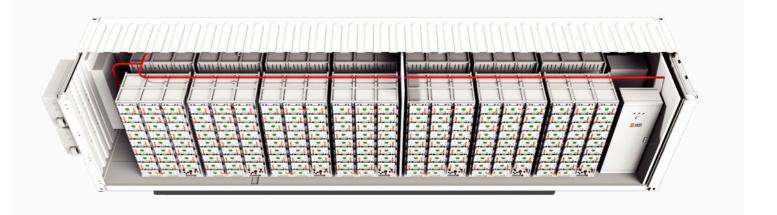

# Three Phase 2.5MW 5MWh EU Pure ESS System

| Model                                                      | Description                                                                                                                                                                                                                                                                                                                                                                                                                                                                           | Quantity | Picture |
|------------------------------------------------------------|---------------------------------------------------------------------------------------------------------------------------------------------------------------------------------------------------------------------------------------------------------------------------------------------------------------------------------------------------------------------------------------------------------------------------------------------------------------------------------------|----------|---------|
| 2.5MW<br>Energy storage converter<br>& Step-up transformer | <ul> <li>1.1 Energy storage converter (PCS)1250<br/>(900-1350Vdc)*2</li> <li>1.2 2500kVA transformer (transformer + cooling fan)</li> <li>1.3 High voltage Cabinet</li> <li>1.4 Power distribution room (transformer + box transformer<br/>measurement and control three-in-one)</li> <li>1.5 Local communication cabinet (data acquisition device +<br/>interface module + switch + UPS)</li> <li>1.6 All-in-one prefabricated cabin 20GP Container +<br/>fire protection</li> </ul> | 1        |         |
| 5.017MWh<br>Energy storage<br>battery container            | <ul> <li>2.1 40HQ Battery container IP54</li> <li>2.2 Battery compartment (battery cluster 1280V 280Ah, 358.4kWh*14);</li> <li>2.3 DC combiner cabinet 8 input 1 output * 2;</li> <li>2.4 Air conditioner 40kW*2</li> <li>2.5 Prefabricated cabin 40HQ container + fire protection, Including lighting, ventilation, power supply, etc</li> </ul>                                                                                                                                     | 1        |         |