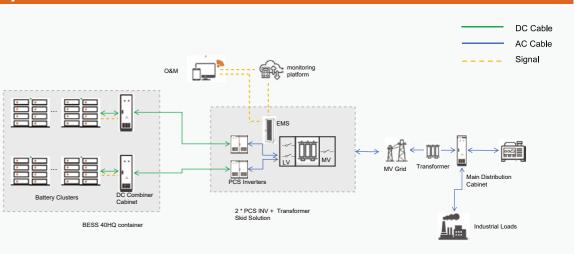

#### 2.5MW Three Phase System Illustration

## Safe and intelligent

Completed protection for medium voltage connection; with EMS cabinet, can reach multi-parallel connection.