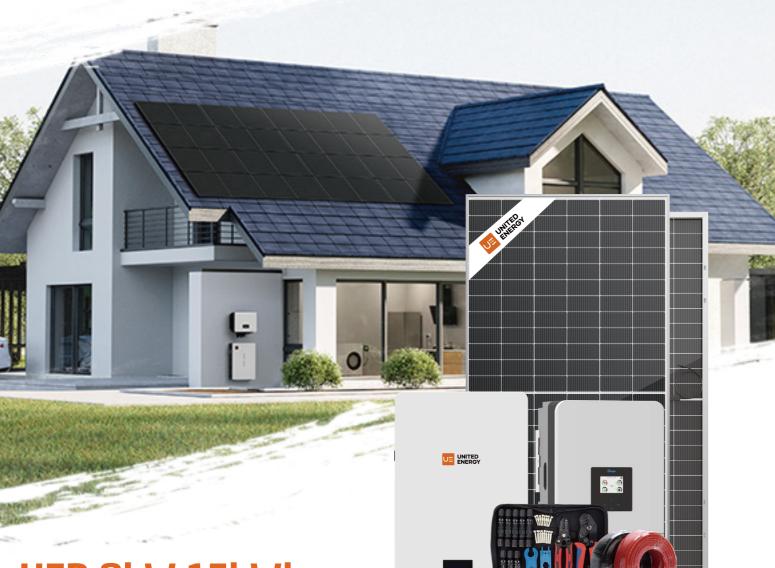

# UER-8kW-15kWh

#### Highlights

ධ

High efficiency Latest 590Wp Topcon Panel reach higher efficiency and 2 MPPTs to

## Flexibility

### One-stop solution UE will provide all components in one

time, and completed guidance for installation/commissioning/operation&maintenance.

Simple O&M

Hybrid inverter integrated the MPPT chargers/ Gen&Grid interface, All information is shown on the hybrid inverter.

| Model                                                                                   | Description                                                                                                                                                                                                         | Quantity     | Picture                          |
|-----------------------------------------------------------------------------------------|---------------------------------------------------------------------------------------------------------------------------------------------------------------------------------------------------------------------|--------------|----------------------------------|
| Solar Module<br>UE-590T-72HBD                                                           | Maximum power: 590W<br>Technology: N-type Topcon, Bifacial<br>Net Weight: 31.5kg<br>Size: 2279*1134*30mm                                                                                                            | 14           |                                  |
| EU 8kW Hybrid<br>Inverter<br>(WiFi Included)                                            | Battery Voltage Range: 40-60V<br>MPPT Voltage Range: 150-425V<br>No. of MPP Trackers: 2<br>Rated Input Voltage: 220/230V<br>Communication: RS485/RS232/CAN<br>Protection Level: IP65                                | 1            |                                  |
| LV Lithium Battery<br>(Parallel Cable<br>included)                                      | 4.8kWh Lithium Battery<br>48V/100Ah@4.8kWh<br>Wall-mounted Type<br>6000 Cycles Lifespan,80% DOD<br>Protection Level: IP65<br>CE IEC Certificate                                                                     | 3            |                                  |
| Mounting Brackets                                                                       | Aluminum Alloy Mounting Bracket for Solar Panels Above<br>Roof Installation<br>All Accessories Included<br>CE IEC Certificates                                                                                      | 1            |                                  |
| Other Accessories<br>(Optional)                                                         | AC Distribution Box<br>DC Battery Combiner Box<br>PV Cable(DC)<br>MC4 Connector<br>Installation Tools                                                                                                               | 1            |                                  |
| Other Accessories<br>(Optional)                                                         | Roof Installation<br>All Accessories Included<br>CE IEC Certificates<br>AC Distribution Box<br>DC Battery Combiner Box<br>PV Cable(DC)<br>MC4 Connector<br>Installation Tools<br>e-Phase Hybrid System Illustration | 1<br>/       | DC Cable<br>AC Cable<br>AC Cable |
| 82-48kWh PV Generatio<br>per Day<br>Inverter can power up to<br>8.8kVA when grid is off | n<br>PV Module                                                                                                                                                                                                      | Diesel Gener |                                  |
| I4.4kWh back-up for nigl                                                                | Hybrid Inv                                                                                                                                                                                                          |              |                                  |