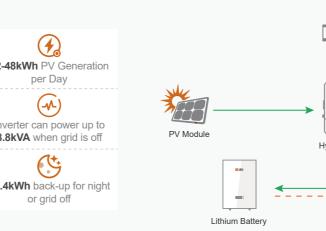

| Model                                                                                   | Description                                                                                                                                                                                                         | Quantity     | Picture                          |
|-----------------------------------------------------------------------------------------|---------------------------------------------------------------------------------------------------------------------------------------------------------------------------------------------------------------------|--------------|----------------------------------|
| Solar Module<br>UE-590T-72HBD                                                           | Maximum power: 590W<br>Technology: N-type Topcon, Bifacial<br>Net Weight: 31.5kg<br>Size: 2279*1134*30mm                                                                                                            | 14           |                                  |
| EU 8kW Hybrid<br>Inverter<br>(WiFi Included)                                            | Battery Voltage Range: 40-60V<br>MPPT Voltage Range: 150-425V<br>No. of MPP Trackers: 2<br>Rated Input Voltage: 220/230V<br>Communication: RS485/RS232/CAN<br>Protection Level: IP65                                | 1            |                                  |
| LV Lithium Battery<br>(Parallel Cable<br>included)                                      | 4.8kWh Lithium Battery<br>48V/100Ah@4.8kWh<br>Wall-mounted Type<br>6000 Cycles Lifespan,80% DOD<br>Protection Level: IP65<br>CE IEC Certificate                                                                     | 3            |                                  |
| Mounting Brackets                                                                       | Aluminum Alloy Mounting Bracket for Solar Panels Above<br>Roof Installation<br>All Accessories Included<br>CE IEC Certificates                                                                                      | 1            |                                  |
| Other Accessories<br>(Optional)                                                         | AC Distribution Box<br>DC Battery Combiner Box<br>PV Cable(DC)<br>MC4 Connector<br>Installation Tools                                                                                                               | 1            |                                  |
| Other Accessories<br>(Optional)                                                         | Roof Installation<br>All Accessories Included<br>CE IEC Certificates<br>AC Distribution Box<br>DC Battery Combiner Box<br>PV Cable(DC)<br>MC4 Connector<br>Installation Tools<br>e-Phase Hybrid System Illustration | 1<br>/       | DC Cable<br>AC Cable<br>AC Cable |
| 82-48kWh PV Generatio<br>per Day<br>Inverter can power up to<br>8.8kVA when grid is off | n<br>PV Module                                                                                                                                                                                                      | Diesel Gener |                                  |
| I4.4kWh back-up for nigl                                                                | Hybrid Inv                                                                                                                                                                                                          |              |                                  |