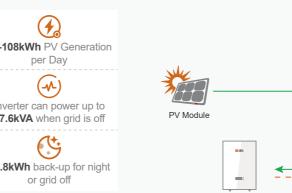

# Flexibility

The Battery clusters can be from 20kWh/30kWh/40kWh/50kWh/60kWh, to match the best configuration ratio; Maximum can reach 6 inverters in parallel;.