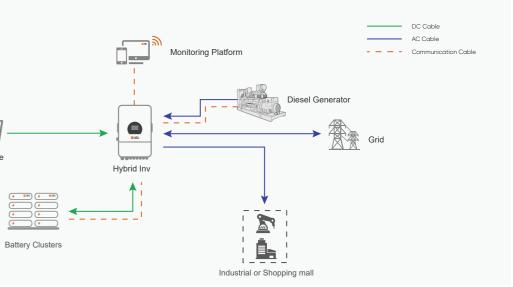

#### 30kW EU Three-Phase Hybrid System Illustration

 $(\mathbf{f})$ 120-180kWh PV Generation per Day (-v) Inverter can power up to PV Module 33kVA when grid is off (the

61.44kWh back-up for night

or grid off