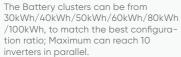

# Three Phase 30kW 60kWh EU PV+ESS System

| Model                                         | Description                                                                                                                                                                                                        | Quantity | Picture  |
|-----------------------------------------------|--------------------------------------------------------------------------------------------------------------------------------------------------------------------------------------------------------------------|----------|----------|
| Solar Module<br>UE-590T-72HBD                 | Maximum power: 590W<br>Technology: N-type Topcon, Bifacial<br>Net Weight: 31.5kg<br>Size: 2279*1134*30mm                                                                                                           | 56       |          |
| EU 30kW Hybrid<br>Inverter<br>(WiFi Included) | PVside:MPPT Voltage range150-850V; 3 Mppts<br>Batteries:160-800V, 50/50A;<br>AC Side:Rated Power 30000W,<br>Voltage 220/380V, 230/400V; 50Hz/60Hz; 3L/N/PE;<br>Max Efficiency:97.6%<br>CE/IEC Certificates         | 1        |          |
| HV Lithium Battery<br>(Cable included)        | Battery cell: 3.2V/100Ah;<br>Battery module: 51.2V/100Ah@5.12kWh, 1*16 cell;<br>Battery Cluster: 307.2V/100Ah@30.72kWh,<br>6*modules in series + 1*HV box<br>Voltage Range: 268.8V - 345.6V<br>CE IEC Certificates | 2        |          |
| Mounting Brackets                             | Aluminum Alloy Mounting Bracket for Solar Panels Above<br>Roof Installation<br>All Accessories Included<br>CE IEC Certificates                                                                                     | 1        |          |
| Other Accessories<br>(Optional)               | AC Distribution Box<br>DC Battery Combiner Box<br>PV Cable(DC)<br>MC4 Connector<br>Installation Tools                                                                                                              | /        | <u> </u> |