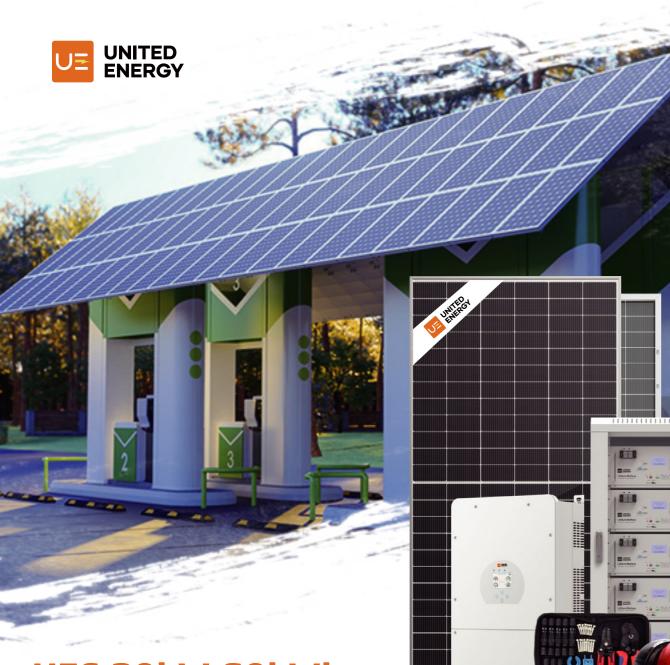

# UEC-30kW-60kWh

## Highlights

ఓ

High efficiency Latest 590Wp Topcon Panel reach higher efficiency and 2 MPPTs to maximum the generation of PV arrays.

#### Flexibility

maintenance.

Simple O&M

Hybrid inverter integrated the MPPT chargers/ Gen&Grid interface, All information is shown on the hybrid inverter.