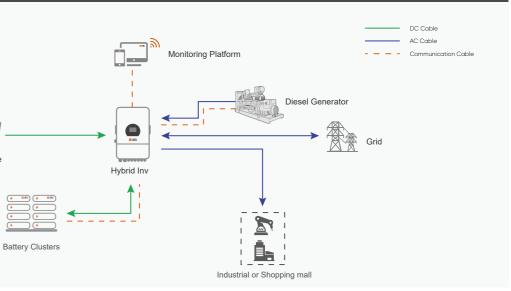

### 20kW EU Three-Phase Hybrid System Illustration

MC4 Connector Installation Tools

Flexibility