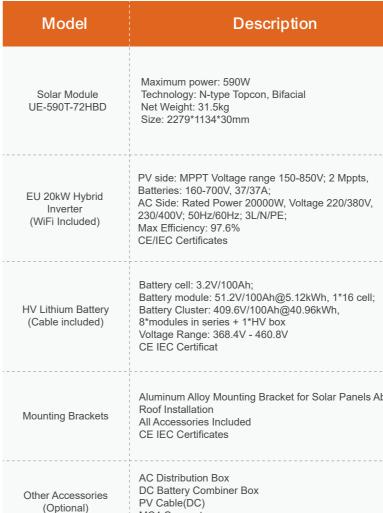

## Highlights

**High efficiency** Latest 590Wp Topcon Panel reach higher efficiency and 2 MPPTs to maximum the generation of PV arrays.

The Battery clusters can be from 40kWh/50kWh/80kWh/100kWh, to match the best configuration ratio; Maximum can reach 10 inverters in parallel;.