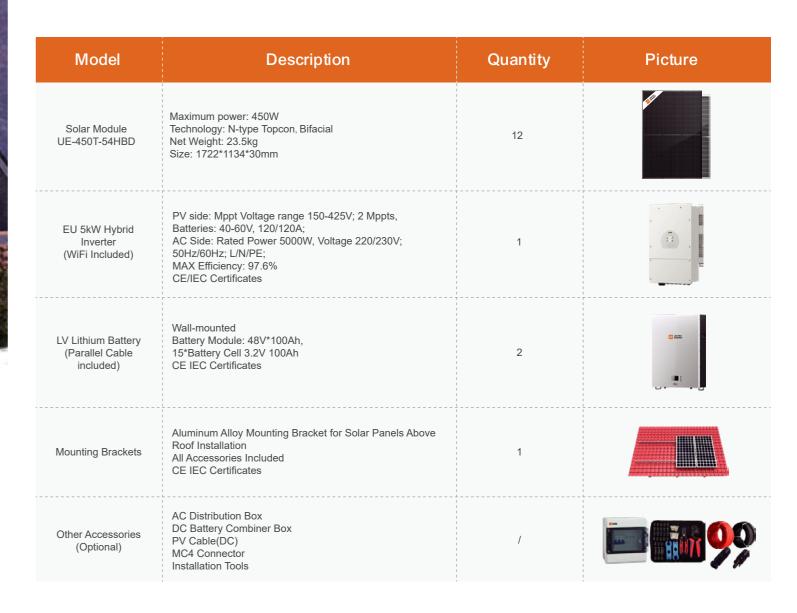

## 5kW EU Single-Phase Hybrid System Illustration DC Cable AC Cable 20-30kWh PV Generation per Day (-**/**-\ Inverter can power up to PV Module 5.5kVA when grid is off Hybrid Inv 9.6kWh back-up for night or grid off Lithium Battery Industrial or Home Loads