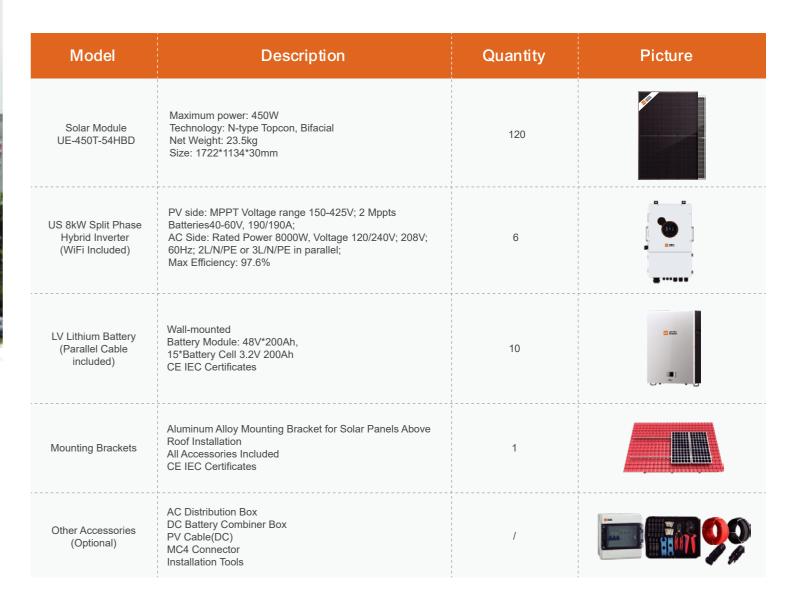

# 48kW US Three-Phase Hybrid System Illustration DC Cable AC Cable 216-324kWh PV Generation per Day (-**/**-\ Inverter can power up to PV Module 52.8kVA when grid is off Hybrid Inv 96kWh back-up for night or grid off Lithium Battery