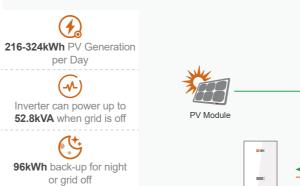

## Highlights

**Efficient Power Generation** Generates 216-324kWh daily with 96kWh night backup, ensuring stable 24/7 power supply.

## High-Performance Components

Equipped with 450Wp solar panels, dual MPPT, and conversion efficiency up to , 97.6%.

Supports off-grid/on-grid modes and can intelligently control diesel generators.

Durable Design Withstands -40°C to 90°C environments, TUV certified, and easy to install and maintain