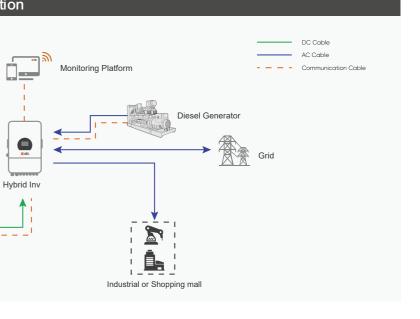

| AC Distributor Box<br>DC Battery Commbiner Box<br>PV Cable(DC)<br>MC4 Connector<br>Installation Tools                                                                                           | I        | in (* 1999) |

## 48kWUL Three-Phase Hybrid System Illustration

## Highlights



**Efficient Power Generation** Generates 216-324kWh daily with 96kWh night backup, ensuring stable 24/7 power supply.



## High-Performance Components

Equipped with 450Wp solar panels, dual MPPT, and conversion efficiency up to , 97.6%.



Supports off-grid/on-grid modes and can intelligently control diesel generators.



Durable Design Withstands -40°C to 90°C environments, TUV certified, and easy to install and maintain





Lithium Battery

## Three Phase 48kW UL Hybrid PV+ESS System