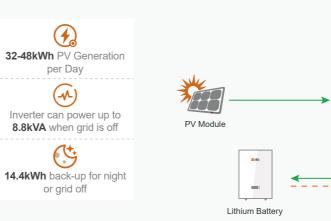

# Highlights

**Efficient Power Generation** Generates 32-48kWh daily with 14.4kWh night backup, ensuring stable 24/7 power supply.

Supports off-grid/on-grid modes and

Flexible Operation

can intelligently control diesel

#### High-Performance Components

Equipped with 590Wp solar panels, dual MPPT, and conversion efficiency up to , 97.6%.

Durable Design Withstands -40°C to 90°C environments, TUV certified, and easy to install and maintain