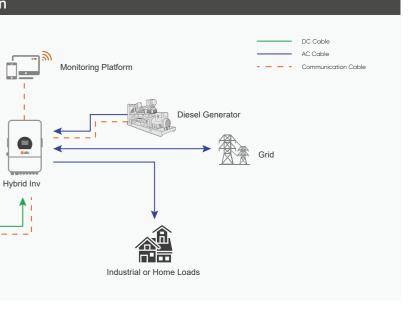

| AC Distributor Box<br>DC Battery Commbiner Box<br>PV Cable(DC)<br>MC4 Connector<br>Installation Tools                                                           | /        | <u> </u> |

## 8kWUL Split-Phase Hybrid System Illustration

# Highlights



**Efficient Power Generation** Generates 32-48kWh daily with 14.4kWh night backup, ensuring stable 24/7 power supply.

Supports off-grid/on-grid modes and

Flexible Operation

can intelligently control diesel



#### High-Performance Components

Equipped with 590Wp solar panels, dual MPPT, and conversion efficiency up to , 97.6%.



Durable Design Withstands -40°C to 90°C environments, TUV certified, and easy to install and maintain



5 www.ue-pv.com / www.ueenergysolution.com

generators.

# Split Phase 8kW UL Hybrid PV+ESS System