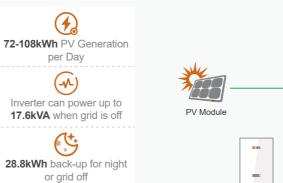

## Highlights

**Efficient Power Generation** Generates 72-108kWh daily with 28.8kWh night backup, ensuring stable 24/7 power supply.

Flexible Operation