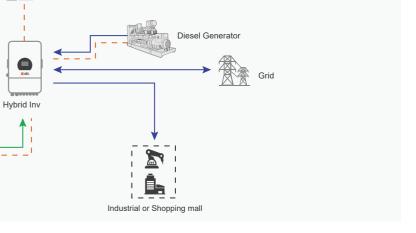

| 1        |         |
| Other Accessories<br>(Optional)                           | AC Distributor Box<br>DC Battery Commbiner Box<br>PV Cable(DC)<br>MC4 Connector<br>Installation Tools                                                                                          | 1        | i       |

## Highlights



**Efficient Power Generation** Generates 72-108kWh daily with 28.8kWh night backup, ensuring stable 24/7 power supply.

Flexible Operation



### High-Performance Components

Equipped with 450Wp solar panels, dual MPPT, and conversion efficiency up to , 97.6%.





Withstands -40°C to 90°C environments, TUV certified, and easy to install and maintain.



Lithium Battery

generators.

# Split Phase 16kW UL Hybrid PV+ESS System