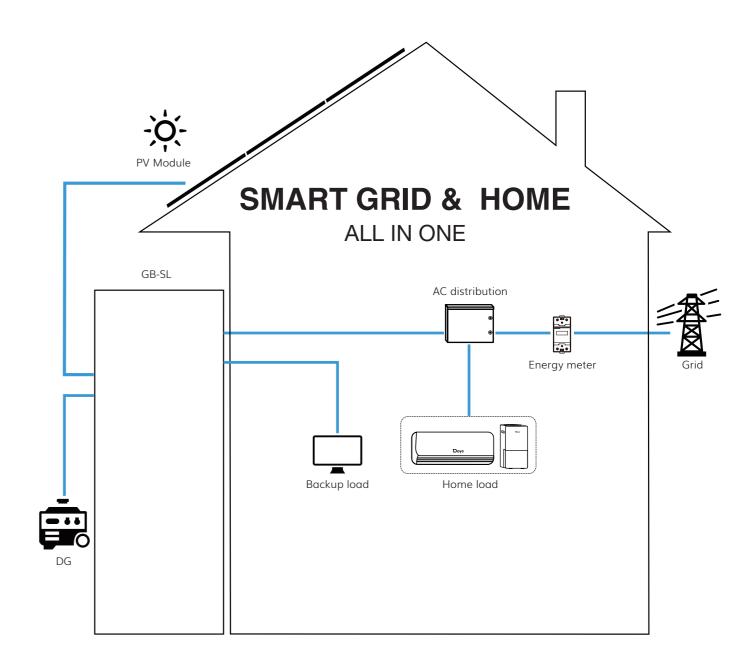

# **GB-SL-EU**





#### All In One

Integrated design.beautiful appearance and scene integration.

### • Maximum Output

100% unbalanced output, each phase; Max. output up to 50% rated power.

## • Maximum Connection

Max. 10 pcs parallel for on-grid and off-grid operation.

# • More Support

Support storing energy from diesel generator.

# • High-voltage Stack

Modules are connected in series without cable connection, and high-voltage platform improves system efficiency.

## • Thermal Management

emperature detection of key parts, cell, power plug-in, etc.

# • Wide Temperature Operation

The heating function is optional to meet the application scenarios with low temperature and no sense.

# **TYPICAL APPLICATION DIAGRAM**



41 42