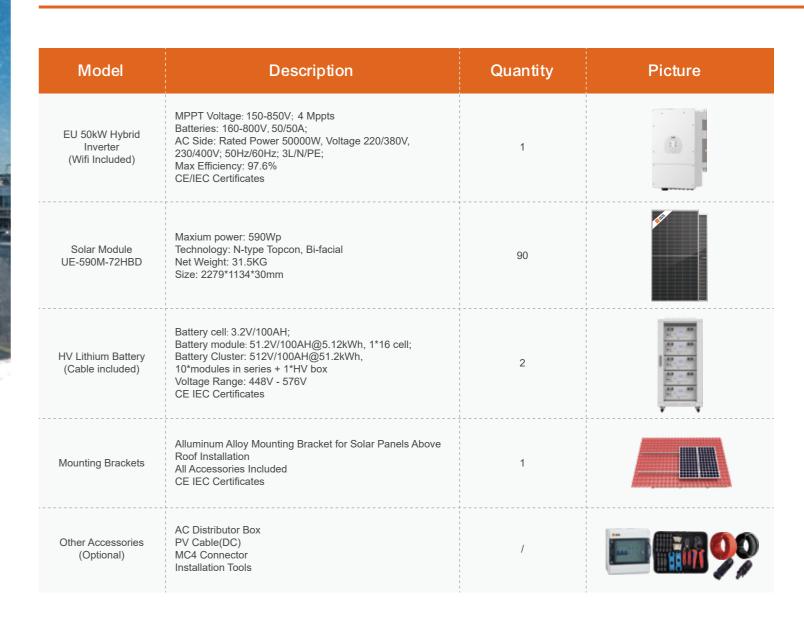

# 50kW EU Three-Phase Hybrid System Illustration DC Cable AC Cable 200-300kWh PV Generation per Day (-**/**-\ Inverter can power up to PV Module 55kVA when grid is off Hybrid Inv 102.4kWh back-up for night or grid off Battery Clusters Industrial or Shopping mall

#### **Efficient Power Generation**

Generates 200–300kWh daily with 102.4kWh night backup, ensuring stable 24/7 power supply.

# **High-Performance Components**

Equipped with 590Wp solar panels, dual MPPT, and conversion efficiency up to

### Flexible Operation

Supports off-grid/on-grid modes and can intelligently control diesel generators.

### **Durable Design**

Withstands -40°C to 90°C environments, TUV certified, and easy to install and