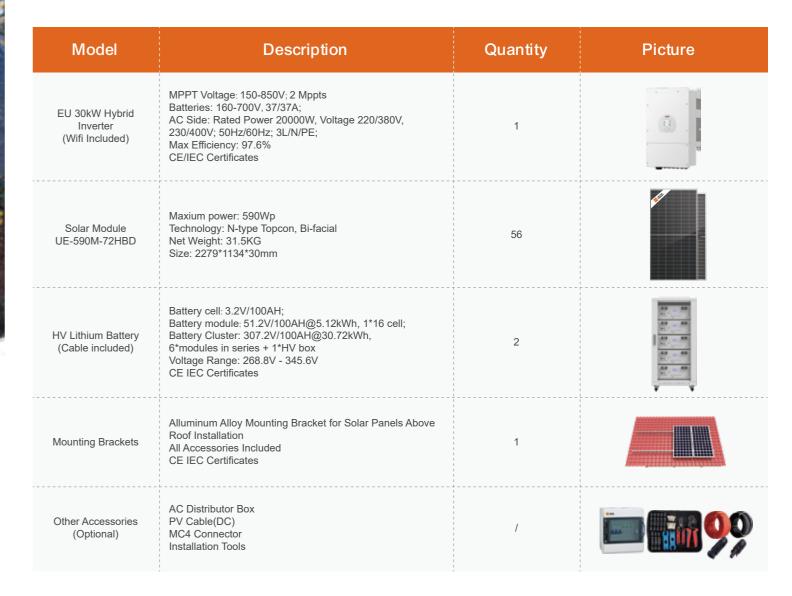

# 30kW EU Three-Phase Hybrid System Illustration DC Cable AC Cable 120-180kWh PV Generation per Day (-**/**-\ Inverter can power up to PV Module 33kVA when grid is off Hybrid Inv 61.44kWh back-up for night or grid off Battery Clusters Industrial or Shopping mall