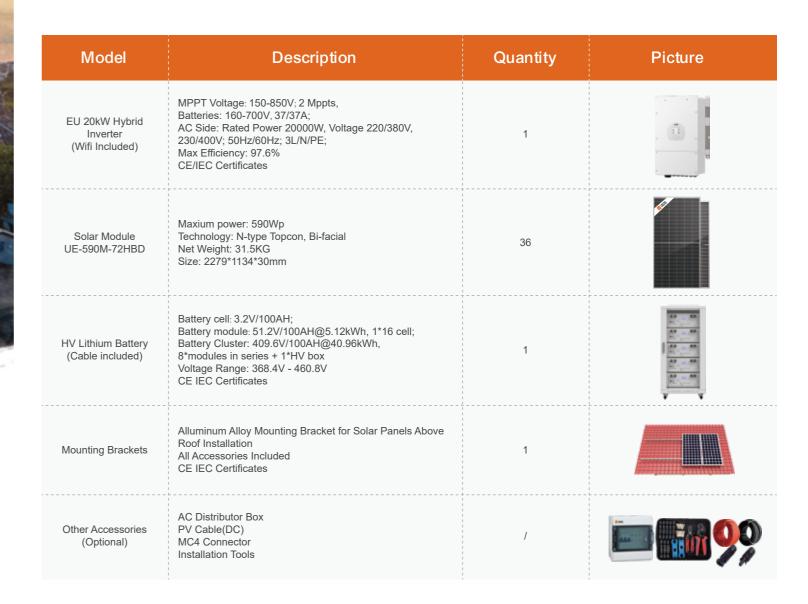

# 20kW EU Three-Phase Hybrid System Illustration DC Cable AC Cable 80-120kWh PV Generation per Day (-**/**-\ Inverter can power up to PV Module 22kVA when grid is off Hybrid Inv 40.96kWh back-up for night or grid off Battery Clusters Industrial or Shopping mall

## **Efficient Power Generation**

Generates 80-120kWh daily with 40.96kWh night backup, ensuring stable 24/7 power supply.

# **High-Performance Components**

Equipped with 590Wp solar panels, dual MPPT, and conversion efficiency up to

### **Durable Design**

Withstands -40°C to 90°C environments, TUV certified, and easy to install and