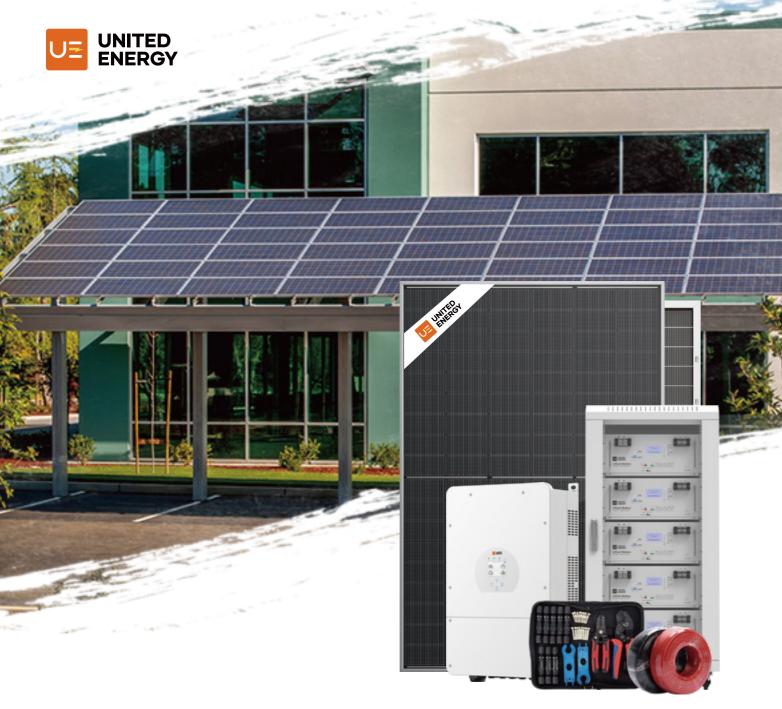

UNITED

**ENERGY** 

# 10kW EU Three-Phase Hybrid System Illustration DC Cable AC Cable 40-60kWh PV Generation per Day (-**/**-\ Inverter can power up to PV Module 11kVA when grid is off Hybrid Inv 20.48kWh back-up for night or grid off Battery Clusters Industrial or Shopping mall

### **Efficient Power Generation**

Generates 40-60kWh daily with 20.48kWh night backup, ensuring stable 24/7 power supply.

## **High-Performance Components**

Equipped with 450Wp solar panels, dual MPPT, and conversion efficiency up to

## Flexible Operation

Supports off-grid/on-grid modes and can intelligently control diesel generators.

## **Durable Design**

Withstands -40°C to 90°C environments, TUV certified, and easy to install and