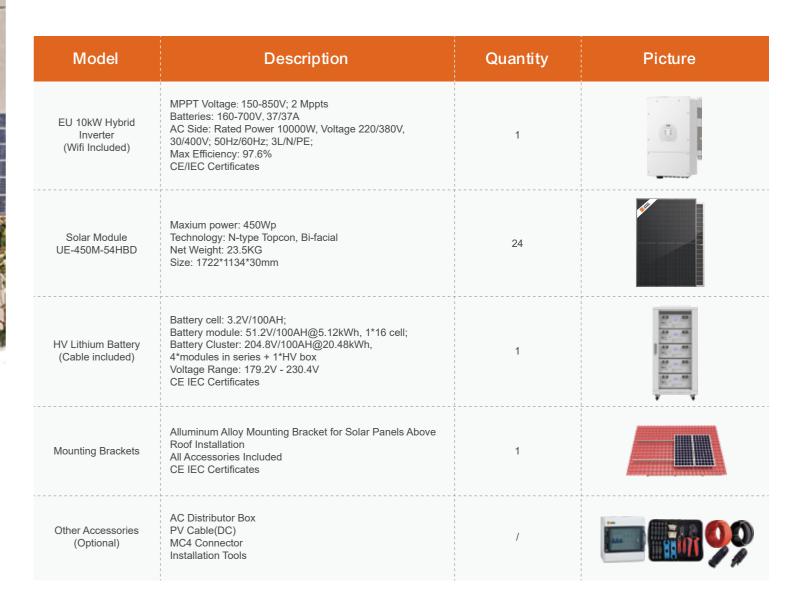

# 10kW EU Three-Phase Hybrid System Illustration DC Cable AC Cable 40-60kWh PV Generation per Day (-**/**-\ Inverter can power up to PV Module 11kVA when grid is off Hybrid Inv 20.48kWh back-up for night or grid off Battery Clusters Industrial or Shopping mall